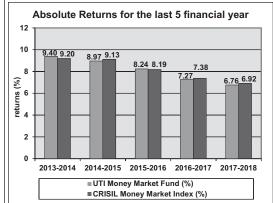

----------|------------------------------------------------------------|-------------------------------------|
| Last 1 year                          | 6.76                                                       | 6.92                                |
| Last 3 years                         | 7.42                                                       | 7.49                                |
| Last 5 years                         | 8.10                                                       | 8.16                                |
| Since Inception                      | 7.89                                                       | 7.74                                |

\* Computed on compounded annualized basis using NAV of Growth option

Past performance may or may not be sustained in future.



Top 10 holdings by issuers and sectors (31 March 2018)

| UTI Money Market Fund-Top 10 holdings Debt Issuer wise |                                   |          |
|--------------------------------------------------------|-----------------------------------|----------|
| Serial No                                              | Issuer Name                       | % of NAV |
| 1                                                      | Shriram Transport Finance Co.Ltd. | 13.46    |
| 2                                                      | NTPC Ltd.                         | 9.27     |
| 3                                                      | South Indian Bank                 | 6.05     |
| 4                                                      | ICICI Bank Ltd                    | 5.11     |