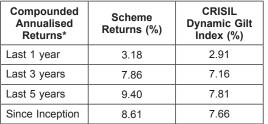

<sup>\*</sup> Investors should consult their financial advisers if in doubt about whether the product is suitable for them

| CATEGORY                              | NAME OF THE SCHEMES                                                                                                                                                                                                            | THIS PRODUCT IS SUITABLE FOR INVESTORS WHO ARE SEEKING*:                                                                                                                                                                                                                                 | RISKOMETER                                                                  |
|---------------------------------------|--------------------------------------------------------------------------------------------------------------------------------------------------------------------------------------------------------------------------------|------------------------------------------------------------------------------------------------------------------------------------------------------------------------------------------------------------------------------------------------------------------------------------------|-----------------------------------------------------------------------------|
| Credit<br>Risk Fund                   | UTI Credit Risk Fund  (An open ended debt scheme predominantly investing in AA and below rated corporate bonds (excluding AA+ rated corporate bonds))                                                                          | Reasonable income and capital appreciation over medium to long term     Investment in debt and money market instruments                                                                                                                                                                  |                                                                             |
| Medium<br>Duration<br>Fund            | UTI Medium Term Fund An open ended medium term debt scheme investing in instruments such that the Macaulay duration of the portfolio is between 3 years and 4 years (Please refer below for the concept of Macaulay duration)) | Reasonable income over the medium to long term     Investment in Debt & Money Market Instruments                                                                                                                                                                                         |                                                                             |
| Dynamic<br>Bond                       | UTI Dynamic Bond Fund (An open ended dynamic debt scheme investing across duration)                                                                                                                                            | Optimal returns with adequate liquidity over medium to long term     Investment in Debt & Money Market Instruments                                                                                                                                                                       | Moderate Moderate Moderate                                                  |
| Medium<br>to Long<br>Duration<br>Fund | UTI Bond Fund  (An open ended medium term debt scheme investing in instruments such that the Macaulay duration of the portfolio is between 4 years and 7 years (Please refer below for the concept of Macaulay duration))      | Optimal returns with adequate liquidity over medium to long term     Investment in Debt & money market                                                                                                                                                                                   | LOW HIGH Investors understand that their principal will be at Moderate risk |
| Gilt Fund                             | UTI Gilt Fund  (An open ended debt scheme investing in government securities across maturities)                                                                                                                                | <ul> <li>Credit risk free return over the medium to long term</li> <li>Investment in sovereign securities issued by the Central Government and / or a State Government and / or any security unconditionally guaranteed by the Central Government and / or a State Government</li> </ul> |                                                                             |
| Close<br>Ended<br>Debt<br>Scheme      | UTI Fixed Maturity Plan (A close-ended umbrella income scheme comprising of several investment Plans)                                                                                                                          | Regular income for short term     Investment in Debt/Money Market     Instrument/Govt. Securities                                                                                                                                                                                        |                                                                             |