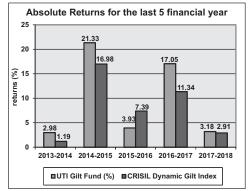

<sup>\*</sup> Investors should consult their financial advisers if in doubt about whether the product is suitable for them

| CATEGORY                              | NAME OF THE SCHEMES                                                                                                                                                                                                            | THIS PRODUCT IS SUITABLE FOR INVESTORS WHO ARE SEEKING*:                                                                                                                                                                                                                                 | RISKOMETER                                                                  |
|---------------------------------------|--------------------------------------------------------------------------------------------------------------------------------------------------------------------------------------------------------------------------------|------------------------------------------------------------------------------------------------------------------------------------------------------------------------------------------------------------------------------------------------------------------------------------------|-----------------------------------------------------------------------------|
| Credit<br>Risk Fund                   | UTI Credit Risk Fund  (An open ended debt scheme predominantly investing in AA and below rated corporate bonds (excluding AA+ rated corporate bonds))                                                                          | Reasonable income and capital appreciation over medium to long term     Investment in debt and money market instruments                                                                                                                                                                  |                                                                             |
| Medium<br>Duration<br>Fund            | UTI Medium Term Fund An open ended medium term debt scheme investing in instruments such that the Macaulay duration of the portfolio is between 3 years and 4 years (Please refer below for the concept of Macaulay duration)) | Reasonable income over the medium to long term     Investment in Debt & Money Market Instruments                                                                                                                                                                                         |                                                                             |
| Dynamic<br>Bond                       | UTI Dynamic Bond Fund (An open ended dynamic debt scheme investing across duration)                                                                                                                                            | Optimal returns with adequate liquidity over medium to long term     Investment in Debt & Money Market Instruments                                                                                                                                                                       | Moderate Moderate Moderate                                                  |
| Medium<br>to Long<br>Duration<br>Fund | UTI Bond Fund  (An open ended medium term debt scheme investing in instruments such that the Macaulay duration of the portfolio is between 4 years and 7 years (Please refer below for the concept of Macaulay duration))      | Optimal returns with adequate liquidity over medium to long term     Investment in Debt & money market                                                                                                                                                                                   | LOW HIGH Investors understand that their principal will be at Moderate risk |
| Gilt Fund                             | UTI Gilt Fund  (An open ended debt scheme investing in government securities across maturities)                                                                                                                                | <ul> <li>Credit risk free return over the medium to long term</li> <li>Investment in sovereign securities issued by the Central Government and / or a State Government and / or any security unconditionally guaranteed by the Central Government and / or a State Government</li> </ul> |                                                                             |
| Close<br>Ended<br>Debt<br>Scheme      | UTI Fixed Maturity Plan (A close-ended umbrella income scheme comprising of several investment Plans)                                                                                                                          | Regular income for short term     Investment in Debt/Money Market     Instrument/Govt. Securities                                                                                                                                                                                        |                                                                             |