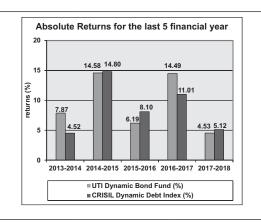

<sup>\*</sup> Investors should consult their financial advisers if in doubt about whether the product is suitable for them

| CATEGORY                              | NAME OF THE SCHEMES                                                                                                                                                                                                            | THIS PRODUCT IS SUITABLE FOR INVESTORS WHO ARE SEEKING*:                                                                                                                                                                                                                                 | RISKOMETER                                                                  |
|---------------------------------------|--------------------------------------------------------------------------------------------------------------------------------------------------------------------------------------------------------------------------------|------------------------------------------------------------------------------------------------------------------------------------------------------------------------------------------------------------------------------------------------------------------------------------------|-----------------------------------------------------------------------------|
| Credit<br>Risk Fund                   | UTI Credit Risk Fund  (An open ended debt scheme predominantly investing in AA and below rated corporate bonds (excluding AA+ rated corporate bonds))                                                                          | Reasonable income and capital appreciation over medium to long term     Investment in debt and money market instruments                                                                                                                                                                  |                                                                             |
| Medium<br>Duration<br>Fund            | UTI Medium Term Fund An open ended medium term debt scheme investing in instruments such that the Macaulay duration of the portfolio is between 3 years and 4 years (Please refer below for the concept of Macaulay duration)) | Reasonable income over the medium to long term     Investment in Debt & Money Market Instruments                                                                                                                                                                                         |                                                                             |
| Dynamic<br>Bond                       | UTI Dynamic Bond Fund (An open ended dynamic debt scheme investing across duration)                                                                                                                                            | Optimal returns with adequate liquidity over medium to long term     Investment in Debt & Money Market Instruments                                                                                                                                                                       | Moderate Moderate Moderate                                                  |
| Medium<br>to Long<br>Duration<br>Fund | UTI Bond Fund  (An open ended medium term debt scheme investing in instruments such that the Macaulay duration of the portfolio is between 4 years and 7 years (Please refer below for the concept of Macaulay duration))      | Optimal returns with adequate liquidity over medium to long term     Investment in Debt & money market                                                                                                                                                                                   | LOW HIGH Investors understand that their principal will be at Moderate risk |
| Gilt Fund                             | UTI Gilt Fund  (An open ended debt scheme investing in government securities across maturities)                                                                                                                                | <ul> <li>Credit risk free return over the medium to long term</li> <li>Investment in sovereign securities issued by the Central Government and / or a State Government and / or any security unconditionally guaranteed by the Central Government and / or a State Government</li> </ul> |                                                                             |
| Close<br>Ended<br>Debt<br>Scheme      | UTI Fixed Maturity Plan (A close-ended umbrella income scheme comprising of several investment Plans)                                                                                                                          | Regular income for short term     Investment in Debt/Money Market     Instrument/Govt. Securities                                                                                                                                                                                        |                                                                             |