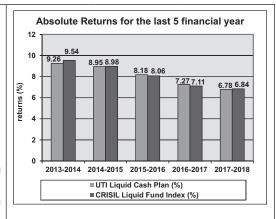

|                                                                                     | UTI LIQUID CASH PLAN                                                                                                                                                               |                             |              |                  |  |
|-------------------------------------------------------------------------------------|------------------------------------------------------------------------------------------------------------------------------------------------------------------------------------|-----------------------------|--------------|------------------|--|
| Category of Scheme                                                                  | Liquid Fund                                                                                                                                                                        |                             |              |                  |  |
| Type of scheme                                                                      | An open ended liquid scheme                                                                                                                                                        | An open ended liquid scheme |              |                  |  |
| Investment Objective                                                                | The investment objective of the scheme is to generate steady and reasonable income, with low risk and high level of liquidity from a portfolio of debt & money market instruments. |                             |              |                  |  |
|                                                                                     | However there can be no assurance that the investment objective of the Scheme will be achieved. The Scheme does not guarantee / indicate any returns.                              |                             |              | eved. The Scheme |  |
| Asset Allocation Indicative Allocations Securities/ Instruments (% of total assets) |                                                                                                                                                                                    |                             | Risk profile |                  |  |
|                                                                                     |                                                                                                                                                                                    | Minimum                     | Maximum      |                  |  |
|                                                                                     | Money market instruments (including CBLO & Repo)                                                                                                                                   | 0                           | 100          | Low              |  |
|                                                                                     | Debt Securities (including securitised debt)*                                                                                                                                      | 0                           | 100          | Low to Medium    |  |