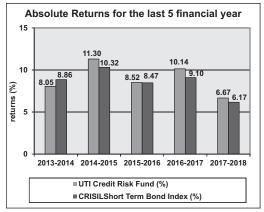

sed<br>Returns* | Scheme<br>Returns (%) | CRISIL Short<br>Term Bond<br>Fund<br>Index (%) |
|--------------------------------------|-----------------------|------------------------------------------------|
| Last 1 year                          | 6.67                  | 6.17                                           |
| Last 3 years                         | 8.43                  | 7.90                                           |
| Last 5 years                         | 8.92                  | 8.57                                           |
| Since Inception                      | 8.97                  | 8.54                                           |

 $^{\star}$  Computed on compounded annualized basis using NAV of Growth option

Past performance may or may not be sustained in future.



## Top 10 holdings by issuers and sectors (31st March 2018)

| Serial No | Issuer Name                        |       |  |  |  |  |  |  |  |  |
|-----------|------------------------------------|-------|--|--|--|--|--|--|--|--|
| 1         | Piramal Enterprises Ltd.           | 5.23  |  |  |  |  |  |  |  |  |
| 2         | Edelweiss Commodities Services Ltd | 4.97  |  |  |  |  |  |  |  |  |
| 3         | Dewan Hsg Finance Corporation Ltd  | 4.80  |  |  |  |  |  |  |  |  |
| 4         | Dilip Buildcon Ltd                 | 4.62  |  |  |  |  |  |  |  |  |
| 5         | Bharat Aluminium Company Ltd       | 4.31  |  |  |  |  |  |  |  |  |
| 6         | Indiabulls Housing Finance Ltd.    | 3.91  |  |  |  |  |  |  |  |  |
| 7         | Indostar Capital Finance Ltd.      | 3.58  |  |  |  |  |  |