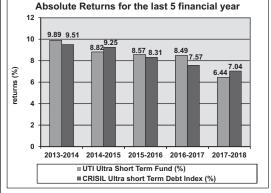

d in multiples of ₹1/-. the same folio / Minimum **Redemption Amount Benchmark Index** CRISIL Ultra Short Term Debt Index Name of Fund Sudhir Agrawal (Managing the Scheme since July 2012) & Ritesh Nambiar (Managing the Scheme since July the Managers 2015) **Performance** the Compounded **CRISIL Ultra** Absolute Returns for the last 5 financial year scheme as on 31 March, Scheme **Annualised Short Term** Returns (%) 2018 Returns\* Debt Index (%) 10 Last 1 year 7.04 6.44

| Last 3 years    | 7.82 | 7.64                |
|-----------------|------|---------------------|
| Last 5 years    | 8.42 | 8.33                |
| Since Inception | 7.38 | 7.60                |
| * Computed on o | •    | ualized basis using |

NAV of Growth option

Past performance may or may not be sustained in future.



| Top     | 10    | holdi           | ngs | by   |
|---------|-------|-----------------|-----|------|
| issue   | rs    | and             | sec | tors |
| (31st I | Vlarc | h <b>201</b> 8) | )   |      |

| UTI Ultra Short Term Fund - Top 10 holdings Debt Issuer wise |                                                   |          |
|--------------------------------------------------------------|---------------------------------------------------|----------|
| Serial No                                                    | Issuer Name                                       | % of NAV |
| 1                                                            | Shriram Transport Finance Co.Ltd.                 | 9.64     |
| 2                                                            | Dewan Hsg Financ