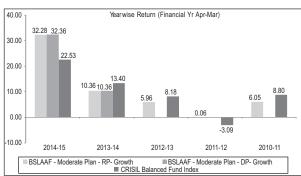

|                                                                             |                                                                             |  |  |  |  |  |  |
| Parformance of the scheme                                 | Compounded annualised returns (%) of Growth Ontio                                                                                                                                                                             | no ac at Cantambar 20, 2015                                                 |                                                                             |  |  |  |  |  |  |

Compounded annualised returns (%) of Growth Options as at September 30, 2015.







| Returns                            | Last<br>1 year* | Last<br>3 years | Last<br>5 years | Since<br>Inception |
|------------------------------------|-----------------|-----------------|-----------------|--------------------|
| BSL AAF - Aggressive Plan - RP\$   | 15.82           | 15.27           | 8.20            | 15.50              |
| CNX Nifty                          | -0.20           | 11.68           | 5.68            | 13.54              |
| BSL AAF - Aggressive Plan - DP@    | 15.81           | -               | -               | 14.51              |
| CNX Nifty                          | -0.20           | -               | -               | 11.12              |
| BSL AAF - Moderate Plan - RP\$     | 15.90           | 13.88           | 9.09            | 13.73