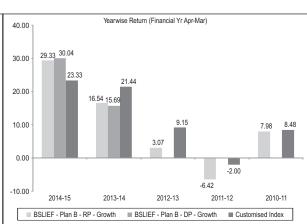

| -            | 10.30           |
| S&P Global 1200        | -2.10        | -            | -            | 12.71           |
| BSLIEF - Plan B - RP\$ | 6.64         | 12.32        | 6.87         | 4.07            |
| Customised Index ^     | 1.27         | 13.42        | 8.65         | 4.64            |
| BSLIEF - Plan B - DP@  | 7.22         | -            | -            | 11.10           |
| Customised Index ^     | 1.27         | -            | -            | 12.35           |

<sup>^</sup> A customized benchmark created using S&P BSE 200 to the extent of 65% of portfolio and S&P Global 1200 to the extent of 35% of portfolio.

\$Inception - October 31, 2007 @Inception - January 01, 2013

Note: Past performance may or may not be sustained in future.

<sup>\*</sup>Absolute Returns





## Expenses of the Scheme (i) Load Structure

Entry Load: (including for SIP Transaction): Plan A & Plan B: NIL

Exit Load: (including for SIP Transaction): Plan A & Plan B: For redemption / switch-out of units within 365 days from the date of allotment: 1.00% of applicable NAV. For redemption/switch-out of units after 365 days from the date of allotment: Nil

 $\cdot \text{No exit load shall be charged on redemption by unitholders of units issued to them on Reinvestments of Dividends and units issued to unitholders as bonus units. \\\cdot \text{For STP}/\text{SWP facility} \text{ and applicable load structure, please refer to instructions on STP}/\text{SWP} \cdot \text{For Century SIP facility} \text{ and applicable load structure, please refer to instructions on Century SIP}. \\ \text{