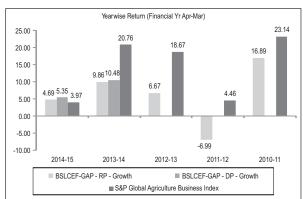

| Returns                       | Last<br>1 year* | Last<br>3 years | Last<br>5 years | Since<br>Inception |
|-------------------------------|-----------------|-----------------|-----------------|--------------------|
| BSLCEF-GAP - RP\$             | -6.22           | 3.73            | 3.90            | 9.61               |
| S&P Global Agribusiness Index | -6.00           | 11.17           | 12.29           | 17.81              |
| BSLCEF-GAP - DP@              | -6.01           | -               | -               | 2.70               |
| S&P Global Agribusiness Index | -6.00           | -               | -               | 8.90               |

\$Inception - November 7, 2008 @Inception - January 01, 2013 Note: Past performance may or may not be sustained in future.

\*Absolute Returns



#### **Expenses of the Scheme** (i) Load Structure

Entry Load: (Including for SIP Transaction): Nil.

Exit Load: (Including for SIP Transaction): For redemption/switch out of units within 365 days from the date of allotment: 1.00% of applicable NAV For redemption/switch out of units after 365 days from the date of allotment: Nil

No exit load shall be charged on redemption by unitholders of units issued to them on Reinvestments of Dividends and units issued to unitholders as bonus units. For STP / SWP facility and applicable load structure, please refer to instructions on STP / SWP. For Century SIP facility and applicable load structure, please refer to instructions on Century SIP. The above load structure is subject to change. Please refer to the applicable load structure at the time o