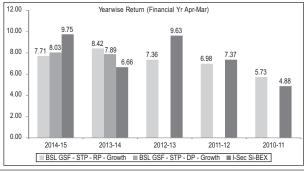

| Last<br>1 year* | Last<br>3 years | Last<br>5 years | Since<br>Inception |
|---------------------|-----------------|-----------------|-----------------|--------------------|
| BSLGSF (STF) - RP\$ | 7.31            | 7.79            | 7.36            | 6.32               |
| I-Sec Si-BEX        | 9.94            | 8.64            | 8.26            | -                  |
| BSLGSF (STF) - DP@  | 7.51            | -               | -               | 7.84               |
| I-Sec Si-BEX        | 9.94            | -               | -               | 8.60               |

\$Inception - October 28, 1999

@Inception - January 01, 2013

Note: Past performance may or may not be sustained in future.

When benchmark returns are not available, they have not been shown

\*Absolute Returns



| Returns             | Last<br>1 year* | Last<br>3 years | Last<br>5 years | Since<br>Inception |
|---------------------|-----------------|-----------------|-----------------|--------------------|
| BSLGSF (LTF) - RP\$ | 15.61           | 9.80            | 9.11            | 9.60               |
| I-Sec Li-BEX        | 15.60           | 10.35           | 9.63            | -                  |
| BSLGSF (LTF) - DP@  | 16.38<br>15.60  | -               | -<br>-          | 9.95<br>9.85       |
|                     |                 |                 |                 |                    |

\$Inception - October 28, 1999

@Inception - January 01, 2013

Note: Past performance may or may not be sustained in future.

When benchmark returns are not available, they have not been shown

\*Absolut