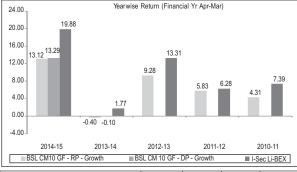

|                                                                                      |                                                                                                                                                                                                         |                                                         |                                             |  |  |  |

Compounded annualised returns (%) of Growth Options as at September 30, 2015.





Inception - October 12,1999

Note: Past performance may or may not be sustained in future.

\*Absolute Returns

Compounded annualised returns (%) of Growth Options as at September 30, 2015.



| Returns               | Last<br>1 year* | Last<br>3 years | Last<br>5 years | Since<br>Inception |
|-----------------------|-----------------|-----------------|-----------------|--------------------|
| BSLGP Liquid - RP\$   | 7.58            | 8.37            | 7.91            | 7.52               |
| I-Sec Si-BEX          | 9.94            | 8.64            | 8.26            | -                  |
| BSLGP Liquid - DP@    | 7.85            | -               | -               | 8.67               |
| I-Sec Si-BEX          | 9.94            | -               | -               | 8.60               |
| BSLGP- PF Plan - RP\$ | 15.99           | 10.74           | 10.26           | 9.00               |
| I-Sec Li-BEX          | 15.60           | 10.35           | 9.63            | -