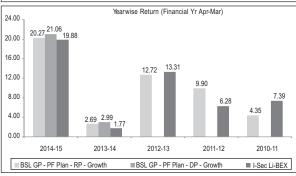

|                                                                                      |                                                                                                                                                                                                         |                                                         |                                             |  |  |  |

Compounded annualised returns (%) of Growth Options as at September 30, 2015.





Inception - October 12,1999

Note: Past performance may or may not be sustained in future.

\*Absolute Returns

Compounded annualised returns (%) of Growth Options as at September 30, 2015.



| Returns               | Last<br>1 year* | Last<br>3 years | Last<br>5 years | Since<br>Inception |
|-----------------------|-----------------|-----------------|-----------------|--------------------|
| BSLGP Liquid - RP\$   | 7.58            | 8.37            | 7.91            | 7.52               |
| I-Sec Si-BEX          | 9.94            | 8.64            | 8.26            | -                  |
| BSLGP Liquid - DP@    | 7.85            | -               | -               | 8.67               |
| I-Sec Si-BEX          | 9.94            | -               | -               | 8.60               |