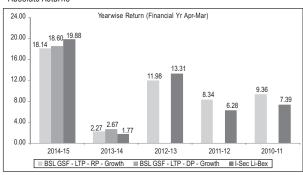

| Last<br>1 year* | Last<br>3 years | Last<br>5 years | Since<br>Inception |
|---------------------|-----------------|-----------------|-----------------|--------------------|
| BSLGSF (LTF) - RP\$ | 15.61           | 9.80            | 9.11            | 9.60               |
| I-Sec Li-BEX        | 15.60           | 10.35           | 9.63            | -                  |
| BSLGSF (LTF) - DP@  | 16.38<br>15.60  | -               | -<br>-          | 9.95<br>9.85       |
|                     |                 |                 |                 |                    |

\$Inception - October 28, 1999

@Inception - January 01, 2013

Note: Past performance may or may not be sustained in future.

When benchmark returns are not available, they have not been shown

\*Absolute Returns



(i) Load Structure

For Short Term Plan :

Entry Load: (Including for SIP Transaction): Nil Exit Load: (Including for SIP Transaction) Nil

For Long Term Plan:

Entry Load: (Including for SIP Transaction): Nil

Exit Load: (Including for SIP Transaction) Nil

· No exit load shall be charged on redemption by unitholders of units issued to them on Reinvestments of Dividends and units issued to unitholders as bonus units. · For STP / SWP facility and applicable load structure, please refer to instructions on STP / SWP. The above load structure is subject to change. Please refer to the applicable load structure at the time of investing. In terms of SEBI circular no. SEBI/IMD/CIR No.4/168230/09 dated June 30, 2009, no entry load will be charged by the Scheme to the investor effective August 1,