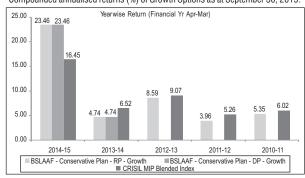

|                                                                             |                                                                             |  |  |  |  |  |  |
| Parformance of the scheme                                 | Compounded annualised returns (%) of Growth Ontio                                                                                                                                                                             | no ac at Cantambar 20, 2015                                                 |                                                                             |  |  |  |  |  |  |

Compounded annualised returns (%) of Growth Options as at September 30, 2015.







| Returns                            | Last<br>1 year* | Last<br>3 years | Last<br>5 years | Since<br>Inception |
|------------------------------------|-----------------|-----------------|-----------------|--------------------|
| BSL AAF - Aggressive Plan - RP\$   | 15.82           | 15.27           | 8.20            | 15.50              |
| CNX Nifty                          | -0.20           | 11.68           | 5.68            | 13.54              |
| BSL AAF - Aggressive Plan - DP@    | 15.81           | -               | -               | 14.51              |
| CNX Nifty                          | -0.20           | -               | -               | 11.12              |
| BSL AAF - Moderate Plan - RP\$     | 15.90           | 13.88           | 9.09            | 13.73